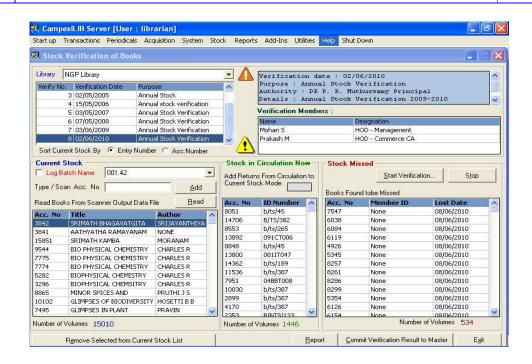

#### 3.12 Book Stock Verification

Stock Verification master is created to begin a stock. The verification module will capture the accession no. available in rack as online entry or a external file can be read. The file may be created using a barcode scanner through the rack.