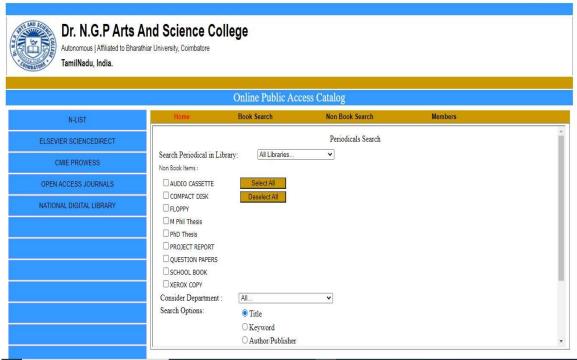

## 4. Online Public Access Catalog

NAAC 3<sup>rd</sup> Cycle

(An Autonomous Institution, Affiliated to Bharathiar University, Coimbatore)

Approved by Government of Tamil Nadu and Accredited by NAAC with 'A' Grade (2nd Cycle)

#### 4. Online Public Access Catalog (OPAC)

- 4.1 Book Search
- 4.2 Periodical Search
- 4.3 Non-Book Search
- 4.4 Member Due Check
- 4.4 Member Transaction History View
- 4.5 Book Reservation

#### CampesiLIB

- 4.2 Periodical Search
- 4.3 Non-Book Search
- 4.4 Member Due Check
- 4.4 Member Transaction History View
- 4.5 Book Reservation