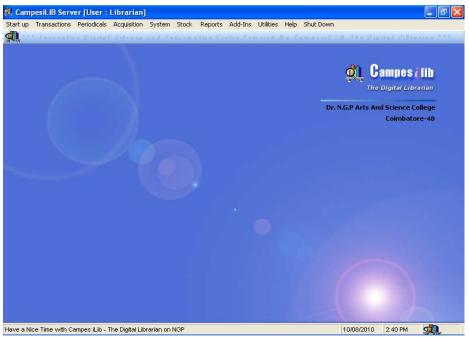

## 1. CampesiLIB

NAAC 3<sup>rd</sup> Cycle

(An Autonomous Institution, Affiliated to Bharathiar University, Coimbatore)

Approved by Government of Tamil Nadu and Accredited by NAAC with 'A' Grade (2nd Cycle)

## CampesiLIB

#### CampesiLIB