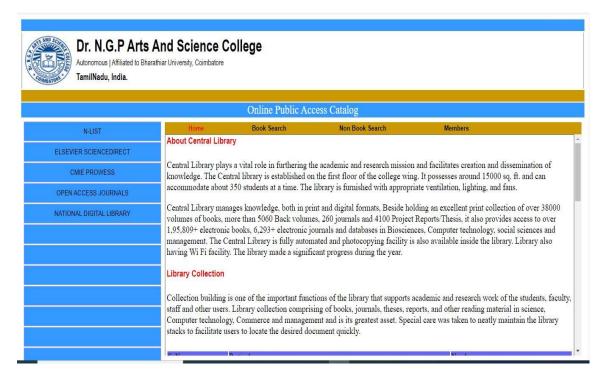

#### **About Central Library**

Central Library plays a vital role in furthering the academic and research mission and facilitates creation and dissemination of knowledge. The Central library is established on the first floor of the college wing. It possesses around 15000 sq. ft. and can accommodate about 550 students at a time. The library is furnished with appropriate ventilation, lighting, and fans.

Central Library manages knowledge, both in print and digital formats, Beside holding an excellent print collection of over 58000 volumes of books, more than 5060 Back volumes, 260 journals and 4100 Project Reports/Thesis, it also provides access to over 1,95,809+ electronic books, 6,295+ electronic journals and databases in Biosciences, Computer technology, social sciences and management. The Central Library is fully automated and photocopying facility is also available inside the library. Library also having Wi Fi facility. The library made a significant progress during the year.

#### **Library Collection**

Collection building is one of the important functions of the library that supports academic and research work of the students, faculty, staff and other users. Library collection comprising of books, journals, theses, reports, and other reading material in science, Computer technology, Commerce and management and is its greatest asset. Special care was taken to neatly maintain the library stacks to facilitate users to locate the desired document quickly.