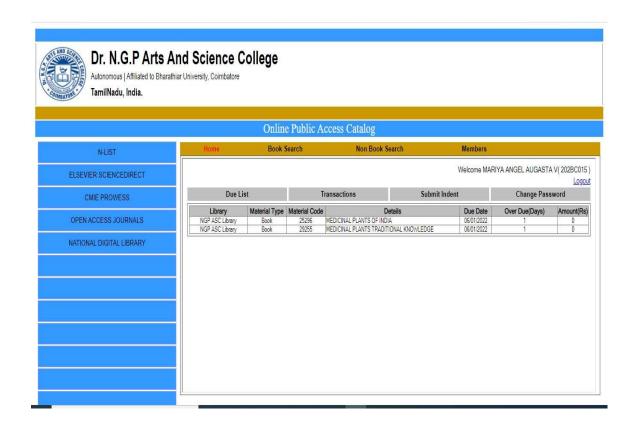

## 5. Web Online Public Access Catalog

NAAC 3<sup>rd</sup> Cycle

(An Autonomous Institution, Affiliated to Bharathiar University, Coimbatore)

Approved by Government of Tamil Nadu and Accredited by NAAC with 'A' Grade (2nd Cycle)