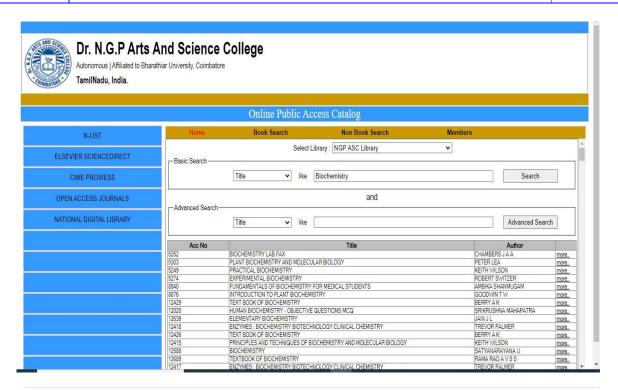

#### 4. Online Public Access Catalog (OPAC)

- 4.1 Book Search
- 4.2 Periodical Search
- 4.3 Non-Book Search
- 4.4 Member Due Check
- 4.4 Member Transaction History View
- 4.5 Book Reservation

#### CampesiLIB

- 4.2 Periodical Search
- 4.3 Non-Book Search
- 4.4 Member Due Check
- 4.4 Member Transaction History View
- 4.5 Book Reservation