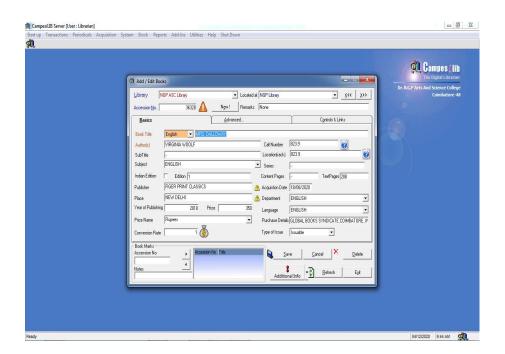

#### 3.3 Manage Books

The Primary stock in the institution libraries are book and its mandatory one. This module manages creation, edit, and deletion of books. Book batch edit module enables user to organize the academic data based information regarding the book like department, subject, call number, etc,

#### 3.9 Circulation of materials

Module allows lending of materials as per rules mentioned in the category entry mapped to respective member