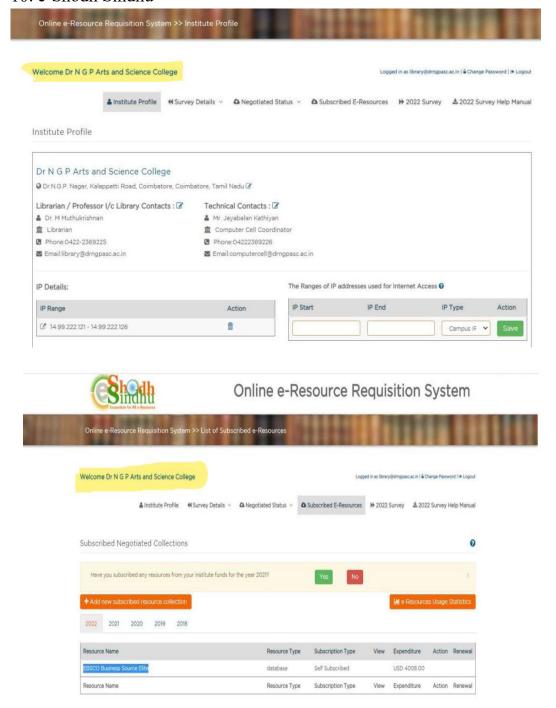

## 10. e-Shodh Sindhu

NAAC 3<sup>rd</sup> Cycle

(An Autonomous Institution, Affiliated to Bharathiar University, Coimbatore)

Approved by Government of Tamil Nadu and Accredited by NAAC with 'A' Grade (2nd Cycle)