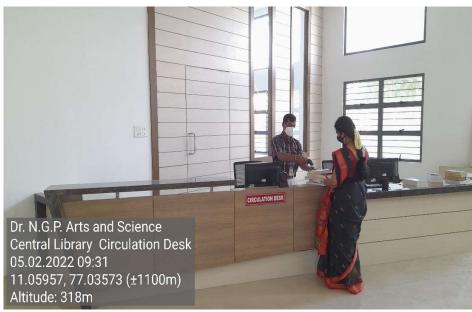

## 14. Photographs

Library office

Circulation Desk

NAAC 3<sup>rd</sup> Cycle

(An Autonomous Institution, Affiliated to Bharathiar University, Coimbatore)

Approved by Government of Tamil Nadu and Accredited by NAAC with 'A' Grade (2nd Cycle)