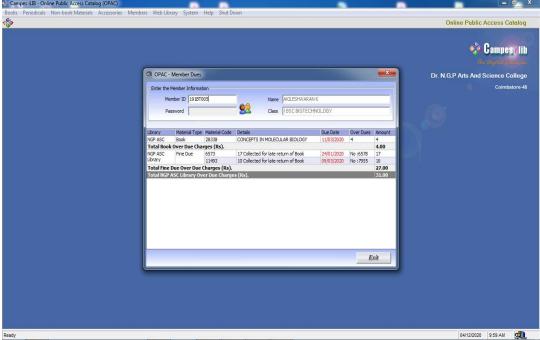

#### 4. Online Public Access Catalog (OPAC)

- 4.1 Book Search
- 4.2 Periodical Search
- 4.3 Non-Book Search
- 4.4 Member Due Check
- 4.4 Member Transaction History View
- 4.5 Book Reservation

#### CampesiLIB

- 4.2 Periodical Search
- 4.3 Non-Book Search
- 4.4 Member Due Check
- 4.4 Member Transaction History View
- 4.5 Book Reservation