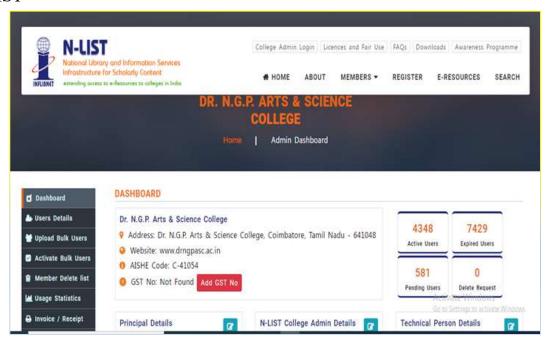

## 6. N-LIST

NAAC 3<sup>rd</sup> Cycle

(An Autonomous Institution, Affiliated to Bharathiar University, Coimbatore)

Approved by Government of Tamil Nadu and Accredited by NAAC with 'A' Grade (2nd Cycle)

Dr. N.G.P. – Kalapatti Road, Coimbatore-641048, Tamil Nadu, India