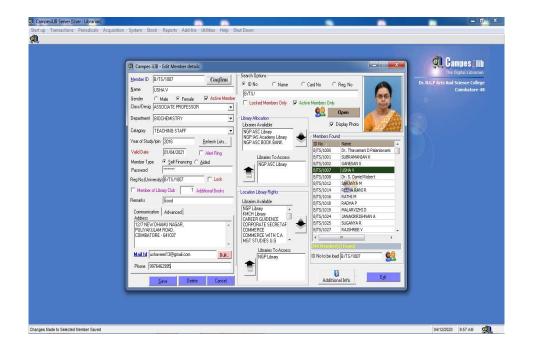

#### 3.2 Manage Members

The Library members denotes the students and staffs using the library. The members can be created with the primary key as member id which is the mandatory. Member category is used to provide the grammar to behave for that particular member during the transaction process. The students and staff can also be imported from campes module from the office in start up, import campes data menu

#### 3.7 Batch Edit Members

Group Edit feature which edits a data for more than one student and can be selected using the member id pattern or external file