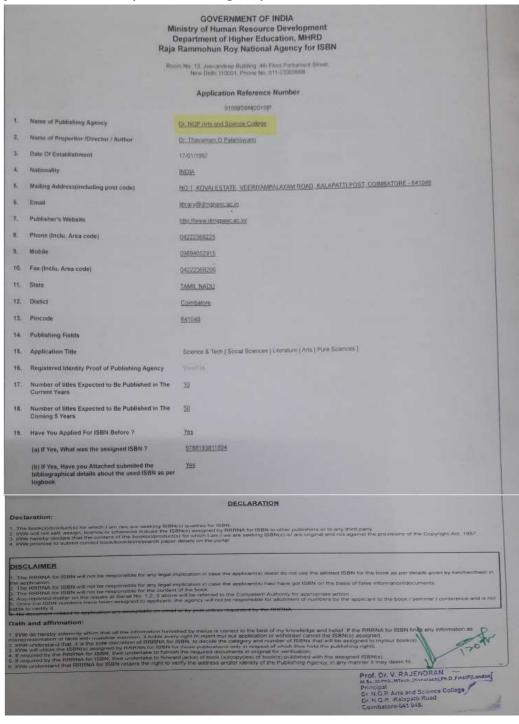

## 11. Raja Rammohun Roy National Agency

NAAC 3<sup>rd</sup> Cycle

(An Autonomous Institution, Affiliated to Bharathiar University, Coimbatore)

Approved by Government of Tamil Nadu and Accredited by NAAC with 'A' Grade (2nd Cycle)

Dr. N.G.P. – Kalapatti Road, Coimbatore-641048, Tamil Nadu, India

Web: www.drngpasc.ac.in | Email: info@drngpasc.ac.in | Phone: +91-422-2369100

Criterion II Metric 2.3.1