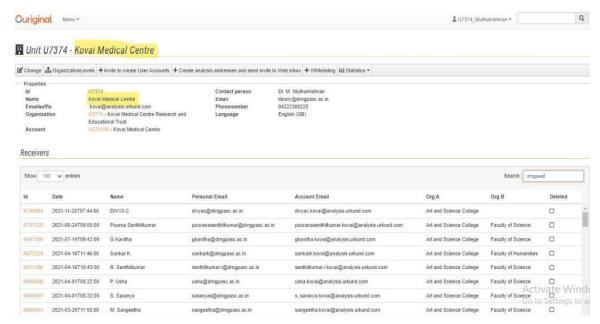

## 9. Plagiarism Checking Software (URKUND Ouriginal)

NAAC 3<sup>rd</sup> Cycle

(An Autonomous Institution, Affiliated to Bharathiar University, Coimbatore)

Approved by Government of Tamil Nadu and Accredited by NAAC with 'A' Grade (2nd Cycle)

Dr. N.G.P. – Kalapatti Road, Coimbatore-641048, Tamil Nadu, India

Web: www.drngpasc.ac.in |Email: info@drngpasc.ac.in | Phone: +91-422-2369100

Criterion II Metric 2.3.1