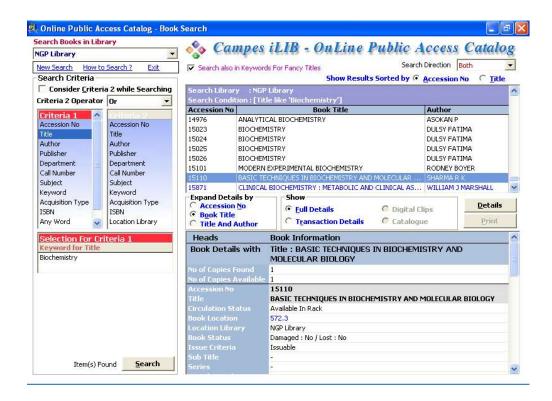

## 4. Online Public Access Catalog

NAAC 3<sup>rd</sup> Cycle

(An Autonomous Institution, Affiliated to Bharathiar University, Coimbatore)

Approved by Government of Tamil Nadu and Accredited by NAAC with 'A' Grade (2nd Cycle)

#### 4. Online Public Access Catalog (OPAC)

4.1 Book Search

NAAC 3<sup>rd</sup> Cycle

(An Autonomous Institution, Affiliated to Bharathiar University, Coimbatore)

Approved by Government of Tamil Nadu and Accredited by NAAC with 'A' Grade (2nd Cycle)

#### CampesiLIB

- 4.2 Periodical Search
- 4.3 Non-Book Search
- 4.4 Member Due Check
- 4.4 Member Transaction History View
- 4.5 Book Reservation