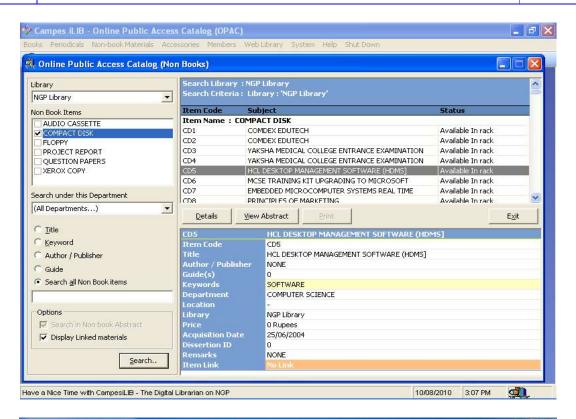

## 4. Online Public Access Catalog

NAAC 3<sup>rd</sup> Cycle

(An Autonomous Institution, Affiliated to Bharathiar University, Coimbatore)

Approved by Government of Tamil Nadu and Accredited by NAAC with 'A' Grade (2nd Cycle)

#### 4. Online Public Access Catalog (OPAC)

4.1 Book Search

NAAC 3<sup>rd</sup> Cycle

(An Autonomous Institution, Affiliated to Bharathiar University, Coimbatore)

Approved by Government of Tamil Nadu and Accredited by NAAC with 'A' Grade (2nd Cycle)

#### CampesiLIB

- 4.2 Periodical Search
- 4.3 Non-Book Search
- 4.4 Member Due Check
- 4.4 Member Transaction History View
- 4.5 Book Reservation