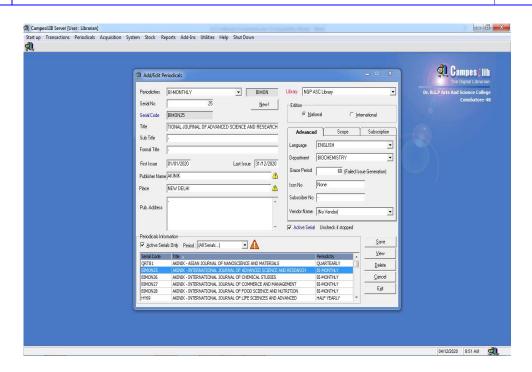

## 3.8 Manage Periodicals

NAAC 3<sup>rd</sup> Cycle

(An Autonomous Institution, Affiliated to Bharathiar University, Coimbatore)

Approved by Government of Tamil Nadu and Accredited by NAAC with 'A' Grade (2nd Cycle)

#### CampesiLIB

Journals and periodicals are entered in master using the respective periodicities generated in sub entries. Each Periodical issues can be entered after completing subscription entries