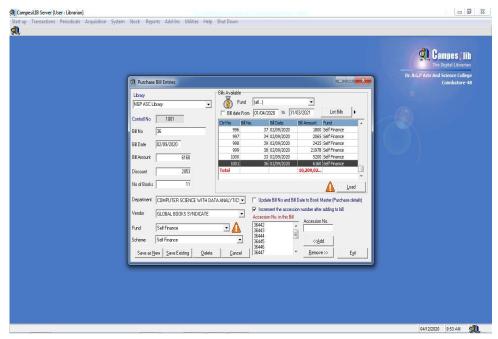

#### 3.11 Purchase Bills Management

Acquisition purchase bill entries of major stock book is maintained in this module. Books can be mapped to each bills with accession no.