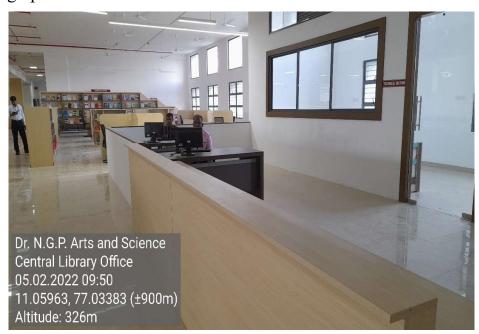

## 14. Photographs

Library office

Circulation Desk

NAAC 3<sup>rd</sup> Cycle

(An Autonomous Institution, Affiliated to Bharathiar University, Coimbatore)

Approved by Government of Tamil Nadu and Accredited by NAAC with 'A' Grade (2nd Cycle)