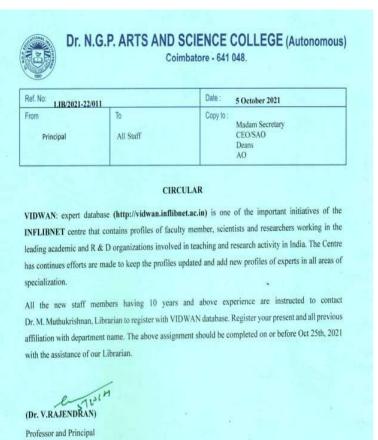

## 12.VIDWAN

NAAC 3<sup>rd</sup> Cycle

(An Autonomous Institution, Affiliated to Bharathiar University, Coimbatore)

Approved by Government of Tamil Nadu and Accredited by NAAC with 'A' Grade (2nd Cycle)

Dr. N.G.P. – Kalapatti Road, Coimbatore-641048, Tamil Nadu, India

Web: www.drngpasc.ac.in |Email: info@drngpasc.ac.in | Phone: +91-422-2369100

Criterion II Metric 2.3.1