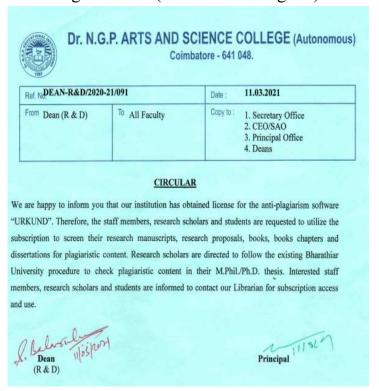

## 9. Plagiarism Checking Software (URKUND Ouriginal)

NAAC 3<sup>rd</sup> Cycle

(An Autonomous Institution, Affiliated to Bharathiar University, Coimbatore)

Approved by Government of Tamil Nadu and Accredited by NAAC with 'A' Grade (2nd Cycle)

Dr. N.G.P. – Kalapatti Road, Coimbatore-641048, Tamil Nadu, India

Web: www.drngpasc.ac.in |Email: info@drngpasc.ac.in | Phone: +91-422-2369100

Criterion II Metric 2.3.1