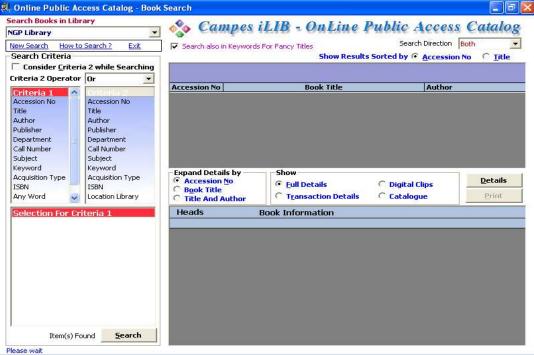

## 4. Online Public Access Catalog

NAAC 3<sup>rd</sup> Cycle

(An Autonomous Institution, Affiliated to Bharathiar University, Coimbatore)

Approved by Government of Tamil Nadu and Accredited by NAAC with 'A' Grade (2nd Cycle)

#### 4. Online Public Access Catalog (OPAC)

4.1 Book Search

NAAC 3<sup>rd</sup> Cycle

(An Autonomous Institution, Affiliated to Bharathiar University, Coimbatore)

Approved by Government of Tamil Nadu and Accredited by NAAC with 'A' Grade (2nd Cycle)

#### CampesiLIB

- 4.2 Periodical Search
- 4.3 Non-Book Search
- 4.4 Member Due Check
- 4.4 Member Transaction History View
- 4.5 Book Reservation