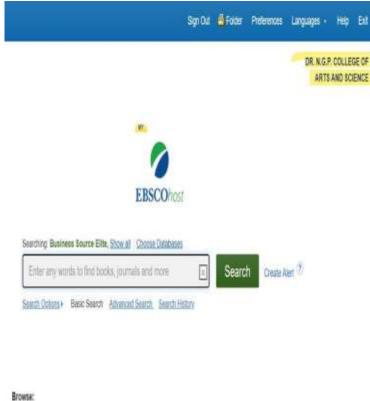

## 7. EBSCO Business Source Elite

NAAC 3<sup>rd</sup> Cycle

(An Autonomous Institution, Affiliated to Bharathiar University, Coimbatore)

Approved by Government of Tamil Nadu and Accredited by NAAC with 'A' Grade (2nd Cycle)

Dr. N.G.P. – Kalapatti Road, Coimbatore-641048, Tamil Nadu, India

Web: www.drngpasc.ac.in | Email: info@drngpasc.ac.in | Phone: +91-422-2369100

**Criterion II Metric 2.3.1** 