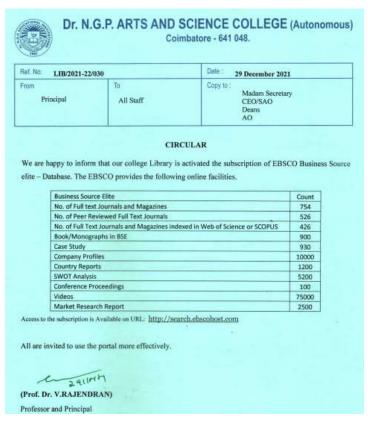

## 7. EBSCO Business Source Elite

NAAC 3<sup>rd</sup> Cycle

(An Autonomous Institution, Affiliated to Bharathiar University, Coimbatore)

Approved by Government of Tamil Nadu and Accredited by NAAC with 'A' Grade (2nd Cycle)

Dr. N.G.P. – Kalapatti Road, Coimbatore-641048, Tamil Nadu, India

Web: www.drngpasc.ac.in | Email: info@drngpasc.ac.in | Phone: +91-422-2369100

**Criterion II Metric 2.3.1** 